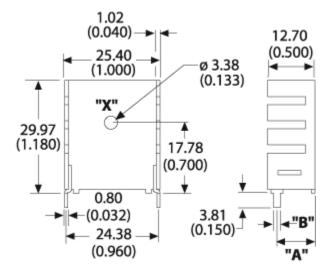

## For use with TO-220 packages

Part Number - 6021PBG







## Mechanical Outline Drawing



A Dim **10.16** B Dim **1.78** 

## Thermal Curves



| Thermal    | 12.50 |
|------------|-------|
| Resistance | 12.50 |

Thermal resistance value is based on a 75°C rise in natural convection

## **Product Information**

| Part #  | Description                                                | Finish               | Board Mounting          |
|---------|------------------------------------------------------------|----------------------|-------------------------|
| 6021PBG | Channel style with<br>straight fins and<br>integrated tabs | Pre-Black<br>Anodize | View Hole<br>Dimensions |