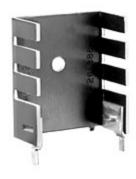

## For use with TO-220 packages

Part Number - 6021PBG

## **Product Information**

| Part #  | Description                                                | Finish               | Board Mounting          |
|---------|------------------------------------------------------------|----------------------|-------------------------|
| 6021PBG | Channel style with<br>straight fins and<br>integrated tabs | Pre-Black<br>Anodize | View Hole<br>Dimensions |