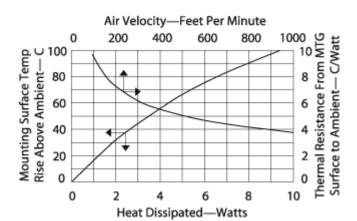

## Thermal Curves

| Thermal    | 12.50 |
|------------|-------|
| Resistance | 12.50 |

Thermal resistance value is based on a 75°C rise in natural convection